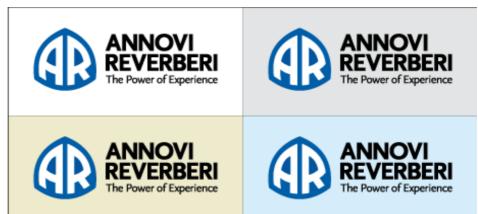

## **Alternative versions**

Four variants of the logo have been produced, to be used depending on the graphic context and the printing technique.

## Standard logo

For use on light, uniform backgrounds, and on less saturated shades. Can be in four colours or two colours (Pantone 286 and black). The initials AR are white in all cases.